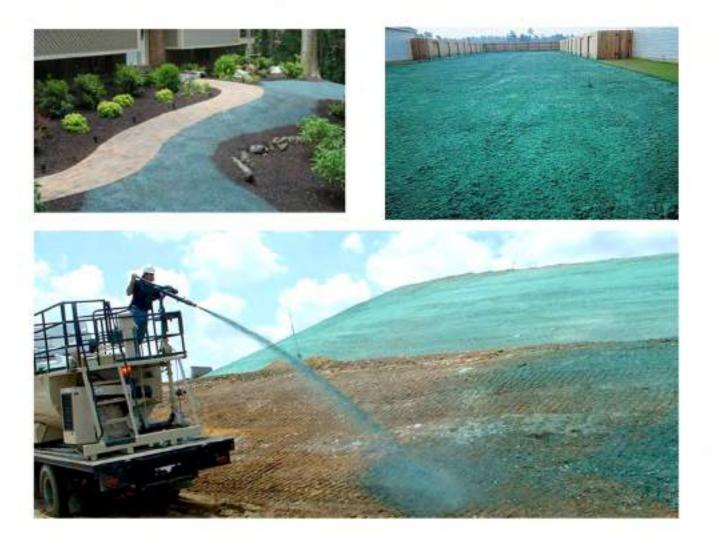

## What is Hydroseeding?

Hydroseeding is a planting process that uses a mixture of seed, water, mulch and green dye. It is made in a tank with mixing blades that are mounted usually on trucks or trailers. The green dye is used to be able to see where it has been sprayed and to make sure we have maximum coverage.

This is then sprayed through a hose onto either residential or commercial lawn, slope or land. There is also a binder that is put into the hydroseed to allow it to stick to the ground and grow properly.

### More Effective

Hydroseeding is almost always more effective than traditional broadcast seeding methods.

#### Even Distribution

Seed spreaders do a generally decent job of spreading the seedin a broadcast seeding application. However, in many cases, it's very difficult to know exactly what areas are covered and what areas aren't. This is never an issue with hydroseeding. The dye that is included in the slurry -- and for that matter, the process itself -gives instant feedback to the spreader that there is in fact 100% coverage.

#### Hydroseeding is Quicker

All other things being equal (which they're not), hydroseeded lawns will also typically come in faster. In fact, it is not unusual to see early growth in five or six days. And of course, the faster a lawn comes in, the less worries there are for nurturing it through its critical stages of germination and early growth.