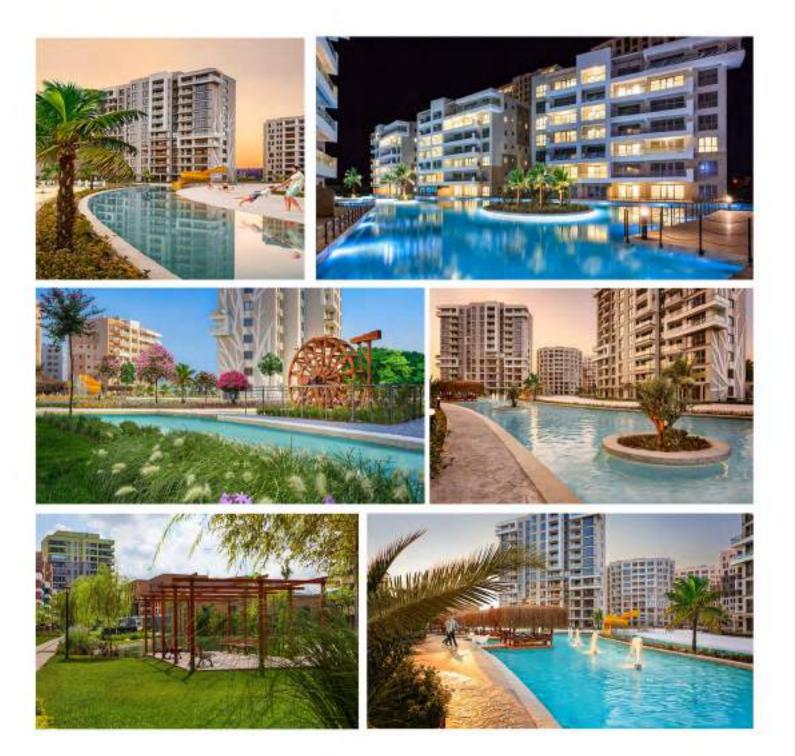

ES

+ SOFTSCAPES

+ SOFTSCAPES

S + SOFTSCAPES

ITENANCE

FACTORIES SHOPPING MALLS BUSINESS CENTERS

| IGA İSTANBUL HAVALİMANI                   | 670000 M2 | SOFTSCAPES                                  |
|-------------------------------------------|-----------|---------------------------------------------|
| KÜTAHYA HAVALİMANI                        | 65000 M2  | HARDSCAPES + SOFTSCAPES                     |
| NG BEDESTEN AVM                           | 17000 M2  | HARDSCAPES + SOFTSCAPES                     |
| ÖZDİLEK PARK İSTANBUL                     | 35000 M2  | HARDSCAPES + SOFTSCAPES                     |
| AKÇANSA BÜYÜKÇEKMECE ÇİMENTO FABRİKASI    | 11000 M2  | HARDSCAPES + SOFTSCAPES                     |
| O.S.B. ETİ GIDA A.Ş. YENİ KEK FABRİKASI   | 18000 M2  | LANDSCAPE DESIGN + HARDSCAPES + SOFTSCAPES  |
| O.S.B. ETİ MAKİNA SANAYİİ                 | 8500 M2   | LANDSCAPE DESIGN + HARDSCAPES + SOFTSCAPES  |
| O.S.B. ETİ TAM GIDA A.Ş.                  | 6500 M2   | LANDSCAPEDESIGN + HARDSCAPES + SOFTSCAPES   |
| O.S.B. ARÇELİK KAMPÜSÜ                    | 26000 M2  | SOFTSCAPES                                  |
| O.S.B. PAŞABAHÇE - SCHOTT FABRİKASI       | 100000 M2 | HARDSCAPES + SOFTSCAPES + MAINTENANCE       |
| O.S.B. ŞİŞE-CAM, CAM-İŞ AMBALAJ FABRİKASI | 120000 M2 | HARDSCAPES + SOFTSCAPES + MAINTENANCE       |
| O.S.B. UŞAK BÖLGE MÜDÜRLÜĞÜ               | 120000 M2 | LANDSCAPE DESIGN + HARDSCAPES + SOFTSCAPES  |
| O.S.B. KÜTAHYA BÖLGE MÜDÜRLÜĞÜ            | 7000 M2   | LANDSCAPE DESIGN + HARDSCAPES + SOFTSCAPES  |
| O.S.B. ANKUR LTD. ŞTİ.                    | 1000 M2   | SOFTSCAPES                                  |
| O.S.B. ART-MAR MERMER FABRİKASI           | 1400 M2   | LANDSCAPE DESIGN + SOFTSCAPES + MAINTENANCE |
| O.S.B. BALTA ORİENT FABRİKASI             | 6000 M2   | LANDSCAPE DEISIGN + HARDSCAPES + SOFTSCAPES |
| O.S.B. ERTANLAR 1 FABRİKASI               | 2000 M2   | HARDSCAPES + SOFTSCAPES + MAINTENANCE       |
| O.S.B. ERTANLAR 2 FABRİKASI               | 2200 M2   | HARDSCAPES + SOFTSCAPES + MAINTENANCE       |
| O.S.B. GKN DRIVELINE FABRİKASI            | 3500 M2   | SOFTSCAPES                                  |
|                                           |           |                                             |