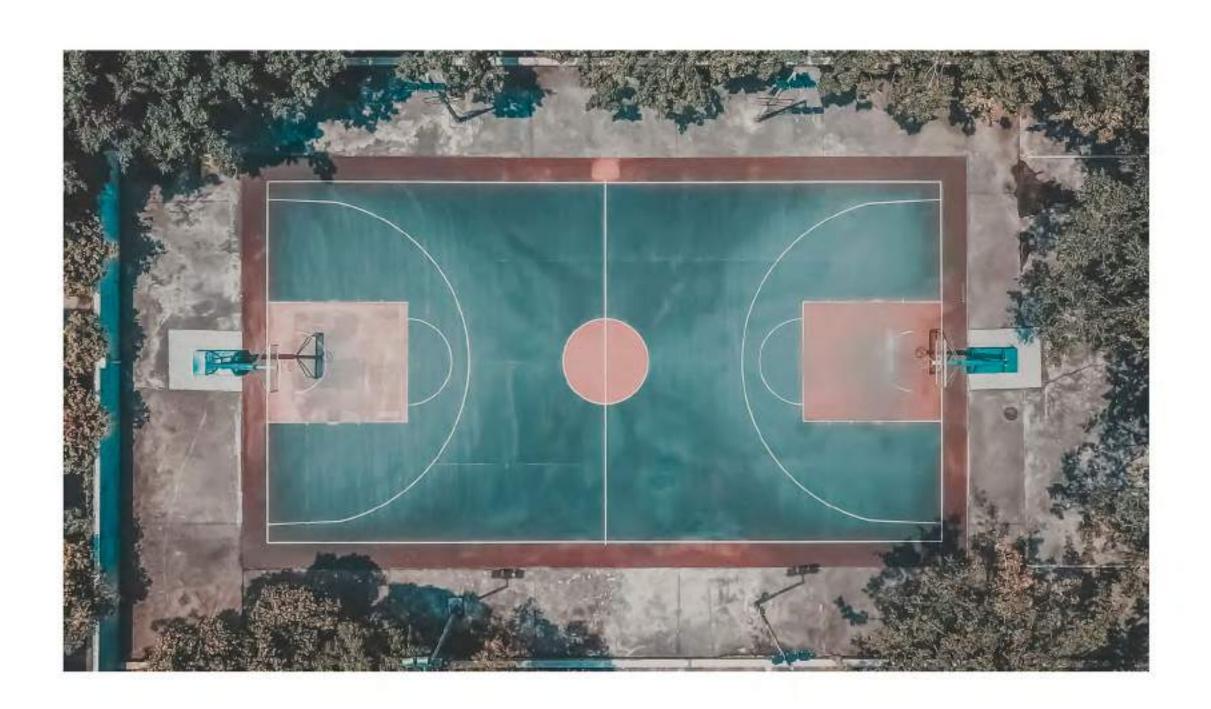

## Sports fields

Sports fields, also commonly known as pitches, are the regulated areas for playing a variety of unique sports. Giving form to the rules of each game, sports fields are defined by their field of play which includes lines for out-of-bounds areas and penalties, but doesn't include ancillary functions such as spectator seating or team areas. Depending on the sport, pitches can vary in surface composition from grass to artificial turf, sand, clay, wood and concrete.