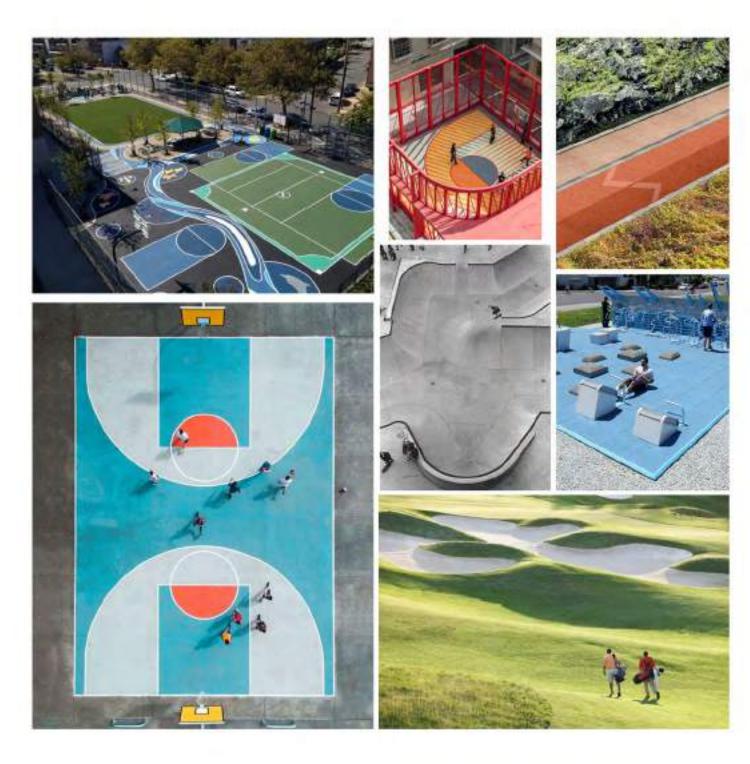

### Hardscaping

- Walkways, driveways and patios
- Retaining Walls
- Landscape lighting
- Irrigation systems
- **D**rainage
- Children's playgrounds
- Sports fields
  - Urban furniture
- Outdoor fireplaces and firepits
- Swimming Pools

## Sports fields

Sports fields, also commonly known as pitches, are the regulated areas for playing a variety of unique sports. Giving form to the rules of each game, sports fields are defined by their field of play which includes lines for out-of-bounds areas and penalties, but doesn't include ancillary functions such as spectator seating or team areas. Depending on the sport, pitches can vary in surface composition from grass to artificial turf, sand, clay, wood and concrete.

Playgrounds provide children with opportunities to imagine, explore, create and experience the world with all their senses. All of these actions enrich children's cognitive development, and the introduction of plants and other landscaping elements within a playground is a very simple and effective way to boost this process. Child-friendly plants and materials provide interesting colours, textures, fragrances and even sounds that stimulate nerve connections in the brain's pathways.

Urban furniture, such as benches, is important for people to relax. The design of urban furniture and the quality of the material used are significant here. The more user-oriented the design is, and the better the material is, the higher the quality of life of people will be. While pieces of street furniture meet the needs of its users in areas such as parks, gardens, squares, they are also used for landscaping purposes in the interiors of the buildings.