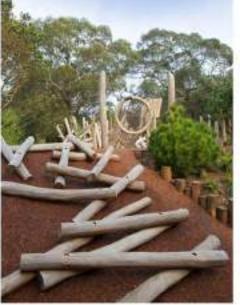

Playgrounds provide children with opportunities to imagine, explore, create and experience the world with all their senses. All of these actions enrich children's cognitive development, and the introduction of plants and other landscaping elements within a playground is a very simple and effective way to boost this process. Child-friendly plants and materials provide interesting colours, textures, fragrances and even sounds that stimulate nerve connections in the brain's pathways.