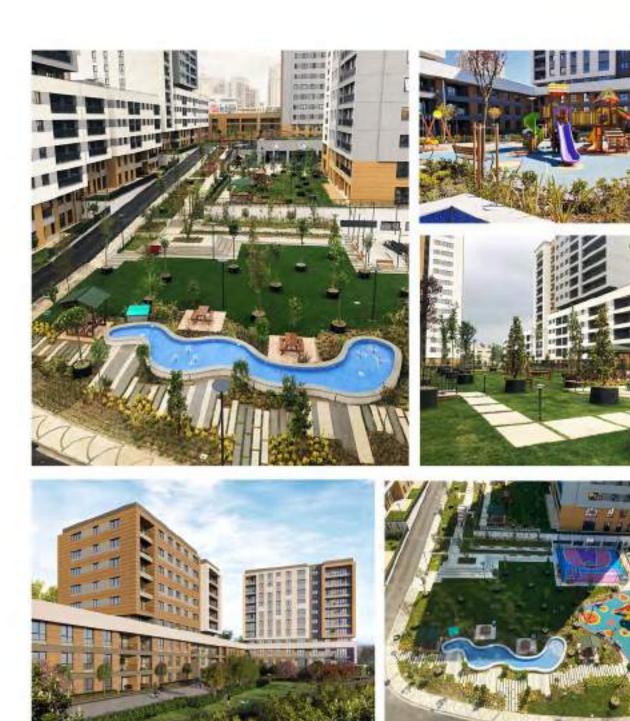

# RESIDENTIAL AREAS

| BEŞEVLER VİLLALARI                             | 5000 M2                                 | SOFTSCAPES                        |
|------------------------------------------------|-----------------------------------------|-----------------------------------|
| GORDION VILLALARI                              | 14000 M2                                | SOFFSCAPES                        |
| NAFİ GÜRAL VİLLASI                             | 1000 M2                                 | LANDSCAPE DESIGN + SOFTSCAPES     |
| SELİM KORAY VİLLASI                            | 800 M2                                  | LANDSCAPE DESIGN + SOFTSCAPES     |
| ERDEN TİMUR VİLLASI                            | 2000 M2                                 | LANDSCAPE DESIGN + SOFTSCAPES     |
| ECZACIBAŞI ORMANADA                            | 250000 M2                               | HARDSCAPES + SOFTSCAPES           |
| YALI ATAKÖY                                    | 42200 M2                                | HARDSCAPES + SOFTSCAPES + INFRAS  |
| NEF163                                         | 1700 M2                                 | HARDSCAPES + SOFTSCAPES           |
| NEF 10 CADDE                                   | 1600 M2                                 | HARDSCAPES + SOFTSCAPES           |
| SEYRANTEPE MESKEN KONUTLARI                    | 29000 M2                                | SOFTSCAPES                        |
| ESTON ŞEHİR 2. VE 4. KISIM                     | 23000 M2                                | HARDSCAPES + SOFTSCAPES           |
| ARIKANLI HOLDİNG YENİŞEHİR KONAKLARI 400 KONUT | LANDSCAPE DESIGN + HARDSCAPES + SOFTSCA |                                   |
| BAŞAK SunHILL EVLERİ 96 KONUT                  | 6500 M2                                 | SOFTSCAPES + MAINTENANCE          |
| KENTPARK ALREŞ İNŞAAT 482 KONUT                | 28000 M2                                | SOFTSCAPES                        |
| NATURA EVLERİ KORAY İNŞAAT 192 KONUT           | 20000 M2                                | LANDSCAPE DESIGN + SOFTSCAPES + N |
| YUNUSKÖY VİLLALARI 80 KONUT                    | 30000 M2                                | SOFTSCAPES                        |