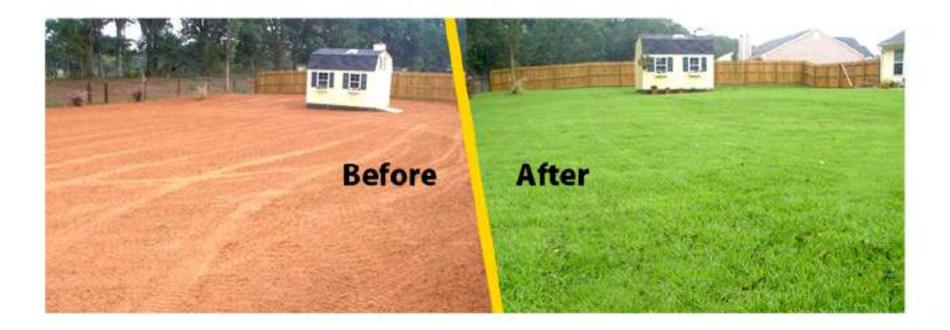

### Hydroseeding

## What is Hydroseeding?

Hydroseeding is a planting process that uses a mixture of seed, water, mulch and green dye. It is made in a tank with mixing blades that are mounted usually on trucks or trailers. The green dye is used to be able to see where it has been sprayed and to make sure we have maximum coverage.

This is then sprayed through a hose onto either residential or commercial lawn, slope or land. There is also a binder that is put into the hydroseed to allow it to stick to the ground and grow properly.

### More Effective

Hydroseeding is almost always more effective than traditional broadcast seeding methods.

#### Hydroseeding is Quicker

All other things being equal (which they're not), hydroseeded lawns will also typically come in faster. In fact, it is not unusual to see early growth in five or six days. And of course, the faster a lawn comes in, the less worries there are for nurturing it through its critical stages of germination and early growth.