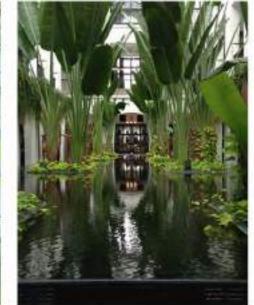

## Biological ponds

Biological ponds and pools are ecological formations where water is cleaned by bacteria in the environment without any need of chlorine or any other chemicals. The cleaning of the water is achieved by the principle of reducing the algae concentration by microorganisms and balancing the phosphorus in the water.

Water, which is the source of life, has always been the most important natural substance that people live around, meet their physical needs and use it extensively in agriculture and cleaning. In addition to meeting the needs of creatures, water also constitute peaceful and harmonious landscapes to humans. By the help of developing technology now, it is possible to bring natural ponds to living spaces. Besides technology; stress, noise and disease are increasing nowadays. That is why ponds which creating peaceful and harmonious natural landscapes are no longer luxurious.

People who succeeded in carrying the tranquility and calming effect of water to their gardens, parks and all kinds of recreation areas turned away from nature when they used chemicals to protect the cleanliness of the water.