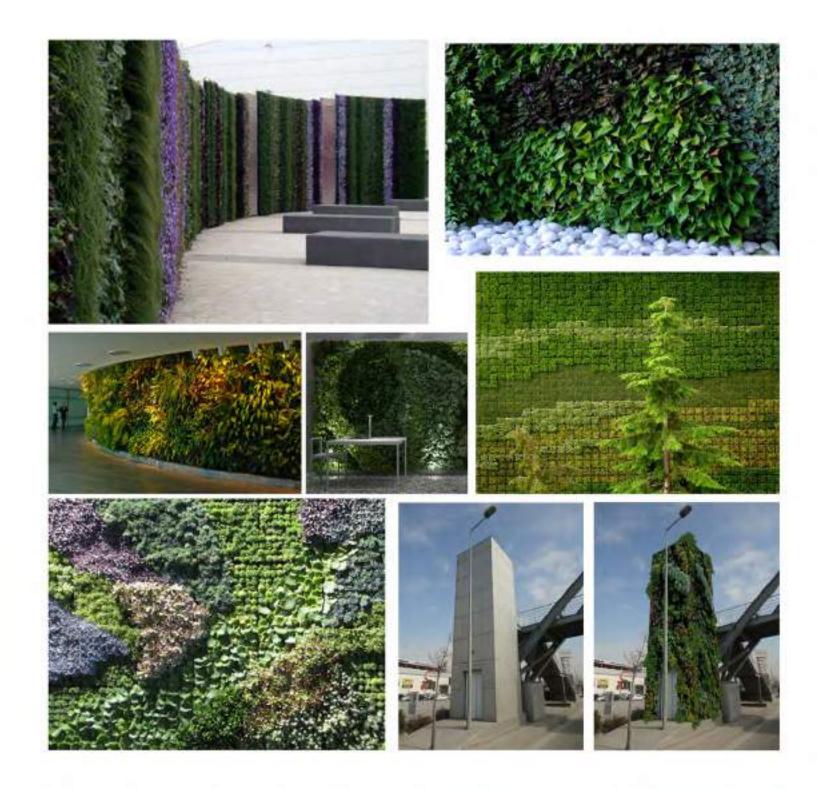

### Softscaping

- Planting bed preparation with soil amendments
- Rough and finish grading
- Lawn hydroseeding and sodding
- Soil analysis
- Vertical gardens
- Rain gardens
- Moss Walls & Shocked Plants

A vertical garden is a technique used to grow plants on a vertically suspended panel by using hydroponics. These unique structures can either be freestanding or attached to a wall. Vertical gardens have been used since ancient civilizations; many modern vertical gardens can last for decades and give a pop of nature into the modern day business.

Vertical gardens are a wonderful alternative to potted plants in the office space. While potted plants have the advantage of being placed anywhere, they can take up space and require lots of maintenance. However, with vertical gardens there is only one large panel to maintain, and it will provide a lush pop of color to any professional environment.

Vertical gardens can be placed in hotel lobbies, major corporation headquarters, or even a small residential backyard. Vertical gardens not only look impressive, but will also make you feel more comfortable in your environment by tapping into nature's inherent calming powers.