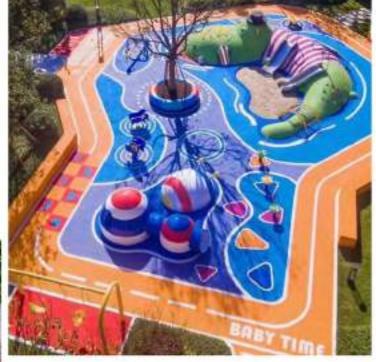

Playgrounds provide children with opportunities to imagine, explore, create and experience the world with all their senses. All of these actions enrich children's cognitive development, and the introduction of plants and other landscaping elements within a playground is a very simple and effective way to boost this process. Child-friendly plants and materials provide interesting colours, textures, fragrances and even sounds that stimulate nerve connections in the brain's pathways.