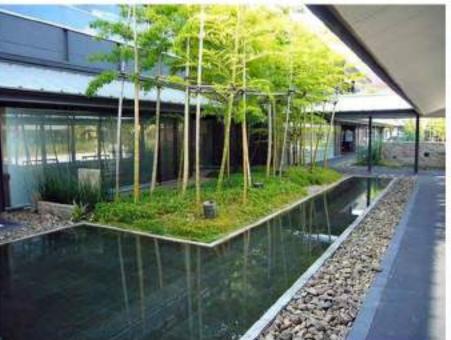

## Biological ponds

Biological ponds and pools are ecological formations where water is cleaned by bacteria in the environment without any need of chlorine or any other chemicals. The cleaning of the water is achieved by the principle of reducing the algae concentration by microorganisms and balancing the phosphorus in the water.

Water, which is the source of life, has always been the most important natural substance that people live around, meet their physical needs and use it extensively in agriculture and cleaning. In addition to meeting the needs of creatures, water also constitute peaceful and harmonious landscapes to humans. By the help of developing technology now, it is possible to bring natural ponds to living spaces. Besides technology; stress, noise and disease are increasing nowadays. That is why ponds which creating peaceful and harmonious natural landscapes are no longer luxurious.

People who succeeded in carrying the tranquility and calming effect of water to their gardens, parks and all kinds of recreation areas turned away from nature when they used chemicals to protect the cleanliness of the water.