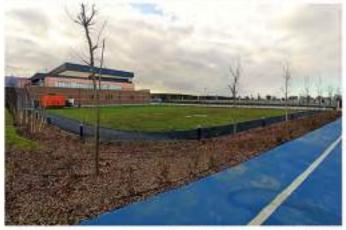

## Sports fields

Sports fields, also commonly known as pitches, are the regulated areas for playing a variety of unique sports. Giving form to the rules of each game, sports fields are defined by their field of play which includes lines for out-of-bounds areas and penalties, but doesn't include ancillary functions such as spectator seating or team areas. Depending on the sport, pitches can vary in surface composition from grass to artificial turf, sand, clay, wood and concrete.