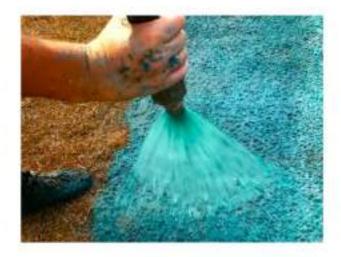

### Hydroseeding

## What is Hydroseeding?

Hydroseeding is a planting process that uses a mixture of seed, water, mulch and green dye. It is made in a tank with mixing blades that are mounted usually on trucks or trailers. The green dye is used to be able to see where it has been sprayed and to make sure we have maximum coverage.

This is then sprayed through a hose onto either residential or commercial lawn, slope or land. There is also a binder that is put into the hydroseed to allow it to stick to the ground and grow properly.