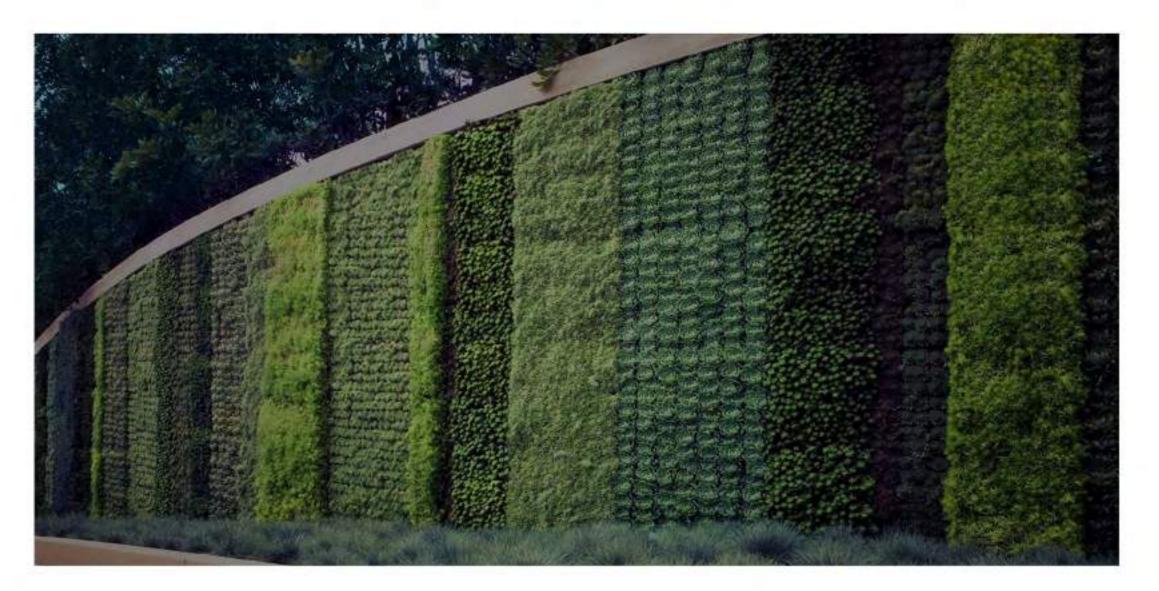

### Softscaping

- Planting bed preparation with soil amendments
- Rough and finish grading
- Lawn hydroseeding and sodding
- Soil analysis
- Vertical gardens
- Rain gardens
- Moss Walls & Shocked Plants

A vertical garden is a technique used to grow plants on a vertically suspended panel by using hydroponics. These unique structures can either be freestanding or attached to a wall. Vertical gardens have been used since ancient civilizations; many modern vertical gardens can last for decades and give a pop of nature into the modern day business.

Vertical gardens are a wonderful alternative to potted plants in the office space. While potted plants have the advantage of being placed anywhere, they can take up space and require lots of maintenance. However, with vertical gardens there is only one large panel to maintain, and it will provide a lush pop of color to any professional environment.

Vertical gardens can be placed in hotel lobbies, major corporation headquarters, or even a small residential backyard. Vertical gardens not only look impressive, but will also make you feel more comfortable in your environment by tapping into nature's inherent calming powers.