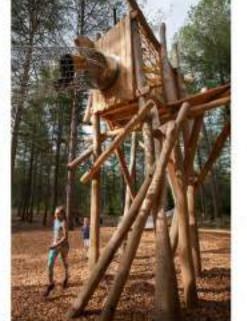

Playgrounds provide children with opportunities to imagine, explore, create and experience the world with all their senses. All of these actions enrich children's cognitive development, and the introduction of plants and other landscaping elements within a playground is a very simple and effective way to boost this process. Child-friendly plants and materials provide interesting colours, textures, fragrances and even sounds that stimulate nerve connections in the brain's pathways.