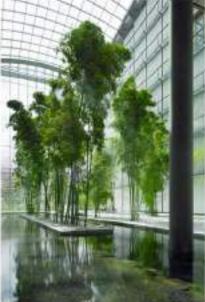

A vertical garden is a technique used to grow plants on a vertically suspended panel by using hydroponics. These unique structures can either be freestanding or attached to a wall. Vertical gardens have been used since ancient civilizations; many modern vertical gardens can last for decades and give a pop of nature into the modern day business.

Vertical gardens are a wonderful alternative to potted plants in the office space. While potted plants have the advantage of being placed anywhere, they can take up space and require lots of maintenance. However, with vertical gardens there is only one large panel to maintain, and it will provide a lush pop of color to any professional environment.

Vertical gardens can be placed in hotel lobbies, major corporation headquarters, or even a small residential backyard. Vertical gardens not only look impressive, but will also make you feel more comfortable in your environment by tapping into nature's inherent calming powers.