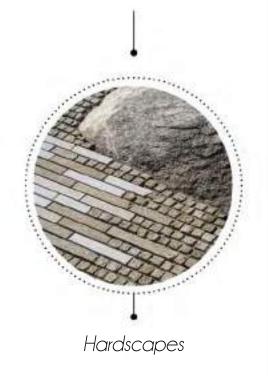

### Hardscaping

- Walkways, driveways and patios
- Retaining Walls
- Landscape lighting
- Irrigation systems
- **D**rainage
- Children's playgrounds
- Sports fields
  - Urban furniture
- Outdoor fireplaces and firepits
- Swimming Pools