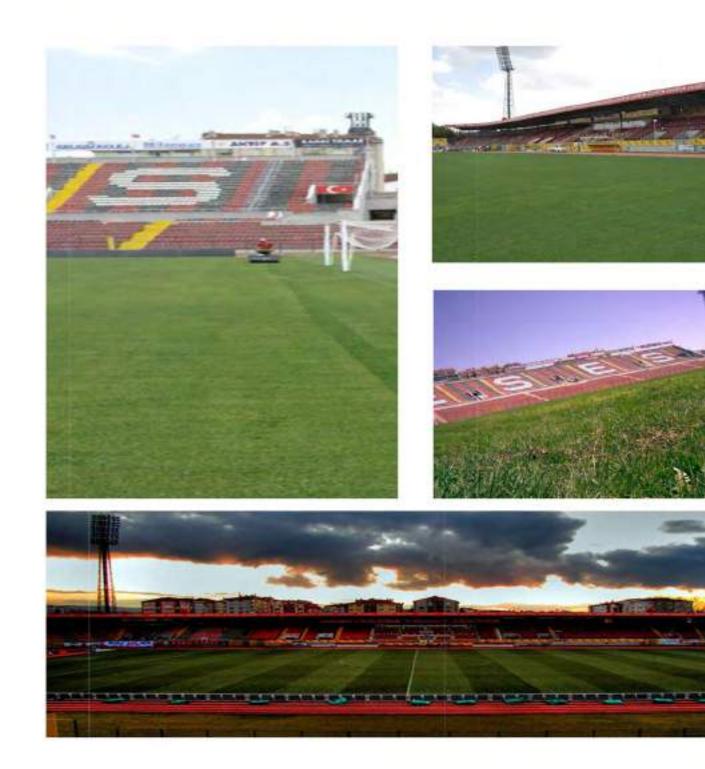

# PUBLIC AREAS

| KÜÇÜKÇEKMECE BELEDİYESİ                       | 860000 M2 | HARDSCAPES+ SOFTSCAPES           |
|-----------------------------------------------|-----------|----------------------------------|
| DOMANİÇ HAYME ANA ANIT PARKI                  | 15000 M2  | SOFTSCAPES                       |
| ESKİŞEHİR BÜYÜKŞEHİR BELEDİYESİ               | 95000 M2  | HARDSCAPES + SOFTSCAPES + MAIN   |
| EMET KAYMAKAMLIĞI                             | 12000 M2  | LANDSCAPE DESIGN + SUPERVISOR S  |
| ESKİŞEHİR ODUNPAZARI BELEDİYESİ PARKI         | 33000 M2  | HARDSCAPES + SOFTSCAPES          |
| ESKİŞEHİR SPOR KULÜBÜ ATATÜRK STADYUMU        | 12000 M2  | FOOTBALL PITCH CONSTRUCTION      |
| ESKİŞEHİR TEPEBAŞI BELEDİYESİ PARKI           | 25000 M2  | HARDSCAPES + SOFTSCAPES          |
| HİSARCIK BELEDİYE BAŞKANLIĞI                  | 7000 M2   | HARDSCAPES + SOFTSCAPES          |
| HİSARCIK SEFAKÖY KAPLICALARI                  | 7000 M2   | LANDSCAPE DESIGN + HARDSCAPES +  |
| İSTANBUL BÜYÜKŞEHİR BELEDİYESİ TOPKAPI SURİÇİ | 13000 M2  | LANDSCAPE DESIGN                 |
| KARDELEN PARKI ESKİŞEHİR                      | 4500 M2   | LANDSCAPE DESIGN + SOFTSCAPES    |
| KREDİ YURTLAR KURUMU                          | 4500 M2   | LANDSCAPE DESIGN + SOFTSCAPES    |
| KÜTAHYA BELEDİYESİ                            | 130000 M2 | LANDSCAPE DESIGN + SUPERVISOR SE |
| KÜTAHYA BELEDİYESİ YONCA KAVŞAĞI              | 30000 M2  | LANDSCAPE DESIGN + SUPERVISOR SE |
| KÜTAHYA JANDARMA TABUR KOMUTANLIĞI            | 50000 M2  | LANDSCAPE DESIGN + HARDSCAPES +  |
| KÜTAHYA VALİLİĞİ                              | 30000 M2  | HARDSCAPES + SOFTSCAPES          |
| osmangazi üniversitesi                        | 65000 M2  | HARDSCAPES+ SOFTSCAPES + MAINTE  |
| TUNÇBİLEK SSK HASTANESİ                       | 3000 M2   | HARDSCAPES + SOFTSCAPES          |
| UŞAK BELEDİYESİ                               | 30000 M2  | LANDSCAPE DESIGN + HARDSCAPES +  |
| ISPARTA BELEDİYESİ                            | 80000 M2  | SOFTSCAPES                       |
| DUMLUPINAR ÜNİVERSİTESİ                       | 250000 M2 | MAINTENANCE                      |