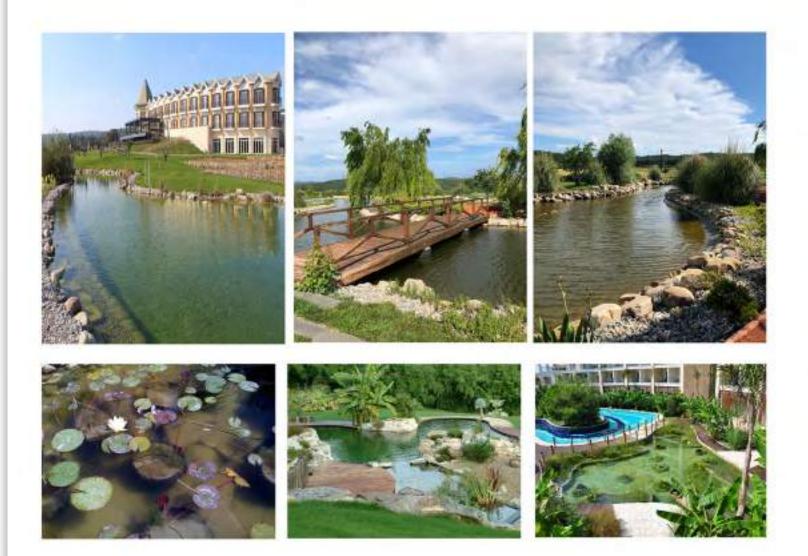

## Biological ponds

Biological ponds and pools are ecological formations where water is cleaned by bacteria in the environment without any need of chlorine or any other chemicals. The cleaning of the water is achieved by the principle of reducing the algae concentration by microorganisms and balancing the phosphorus in the water.

Water, which is the source of life, has always been the most important natural substance that people live around, meet their physical needs and use it extensively in agriculture and cleaning. In addition to meeting the needs of creatures, water also constitute peaceful and harmonious landscapes to humans. By the help of developing technology now, it is possible to bring natural ponds to living spaces. Besides technology; stress, noise and disease are increasing nowadays. That is why ponds which creating peaceful and harmonious natural landscapes are no longer luxurious.

People who succeeded in carrying the tranquility and calming effect of water to their gardens, parks and all kinds of recreation areas turned away from nature when they used chemicals to protect the cleanliness of the water.