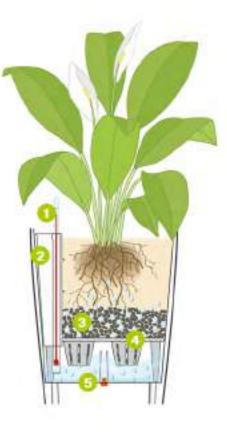

#### The sub-irrigation system

Perfectly controls the water suppy to the plants

Drain plug Is removed to allow excess rainwater to drain when used outdoors.

ÇANAKKALE

DA GLOBAL TRADE | TOURISM | HEALTH TOURISM