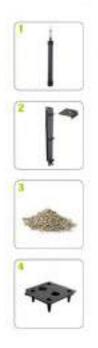

#### The sub-irrigation system

Perfectly controls the water suppy to the plants

Drain plug Is removed to allow excess rainwater to drain when used outdoors.

ÇANAKKALE

DA GLOBAL TRADE | TOURISM | HEALTH TOURISM