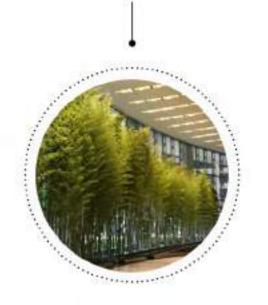

A vertical garden is a technique used to grow plants on a vertically suspended panel by using hydroponics. These unique structures can either be freestanding or attached to a wall. Vertical gardens have been used since ancient civilizations; many modern vertical gardens can last for decades and give a pop of nature into the modern day business.

Vertical gardens are a wonderful alternative to potted plants in the office space. While potted plants have the advantage of being placed anywhere, they can take up space and require lots of maintenance. However, with vertical gardens there is only one large panel to maintain, and it will provide a lush pop of color to any professional environment.

Vertical gardens can be placed in hotel lobbies, major corporation headquarters, or even a small residential backyard. Vertical gardens not only look impressive, but will also make you feel more comfortable in your environment by tapping into nature's inherent calming powers.