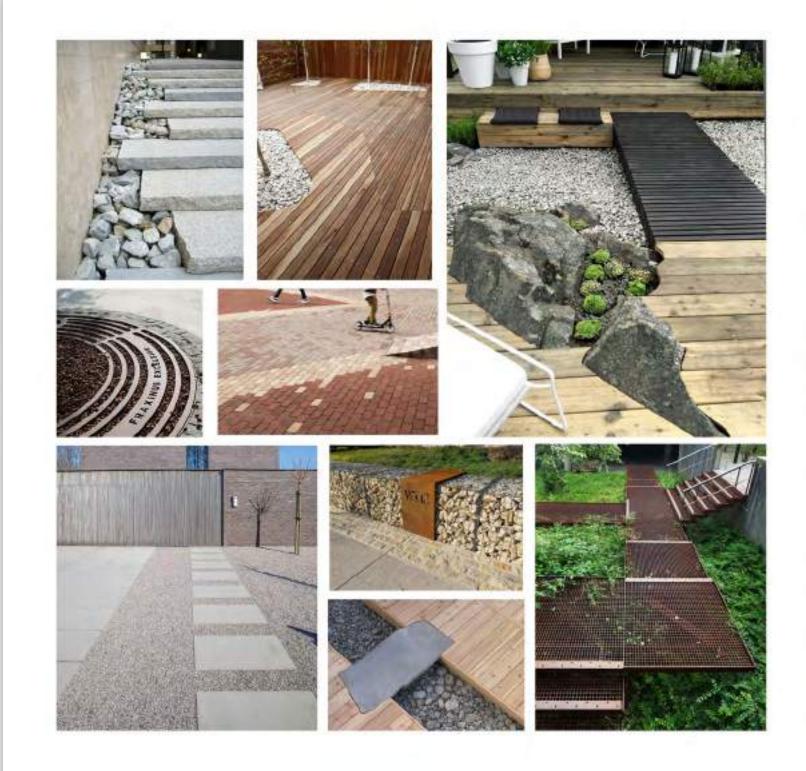

### Hardscaping

- Walkways, driveways and patios
- Retaining Walls
- Landscape lighting
- Irrigation systems
- **D**rainage
- Children's playgrounds
- Sports fields
  - Urban furniture
- Outdoor fireplaces and firepits
- Swimming Pools