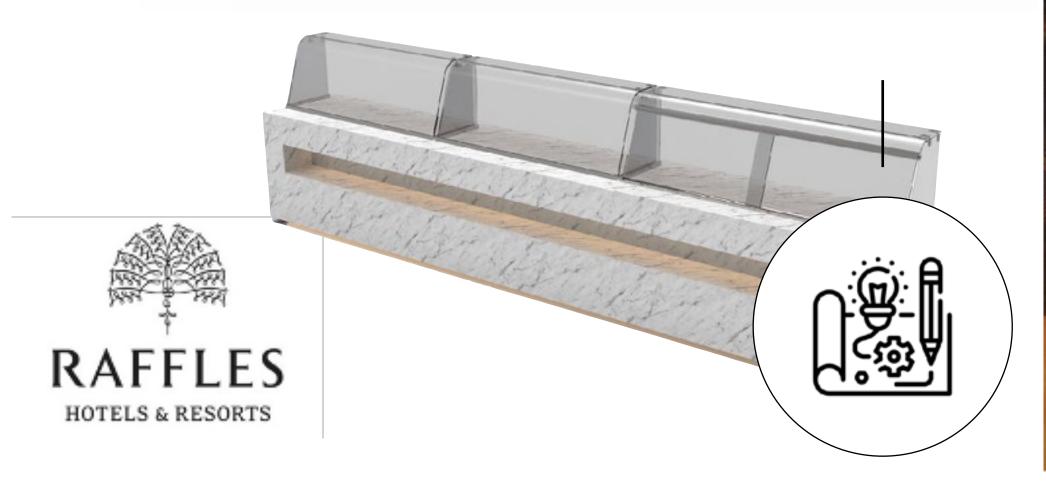

- Buffet Redesign







# Instances from Recent Projects

Four Seasons Bosphorus, Istanbul - Buffet Redesign













# Instances from Recent Projects

Swissotel the Bosphorus, Istanbul - 16 Roof Bar Redesign





# Instances from Recent Projects

Mercure Hotels - Trabzon, Turkey - Complete Buffet Setup Design & Application







# Instances from Recent Projects

Hillside Beach Club - Fethiye, Turkey - Buffet Setup Design & Application

### hillside BEACH CLUB







# Instances from Recent Projects

Madinat Jumeirah, Dubai, U.A.E. - Decorative Table Design & Application







# Instances from Recent Projects

Le Meridien Al Aqah Beach Resort - Dubai, U.A.E. - Cocktail Table Design & Application







# Instances from Recent Projects

Raffles Istanbul, Turkey - Buffet Redesign















# Instances from Recent Projects

D Resort Murat Reis. Ayvalık, Turkey - Custom Olive Oil Corner

# Instances from Recent Projects

Four Seasons Bosphorus, Istanbul - Wooden Ferris Wheels for Christmas Decoration







Copyright ©DA GLOBAL

This presentation or any part of it cannot be copied or distributed beyond the recipients for whom it is intended, unless explicit consent has been given by **DA GLOBAL**