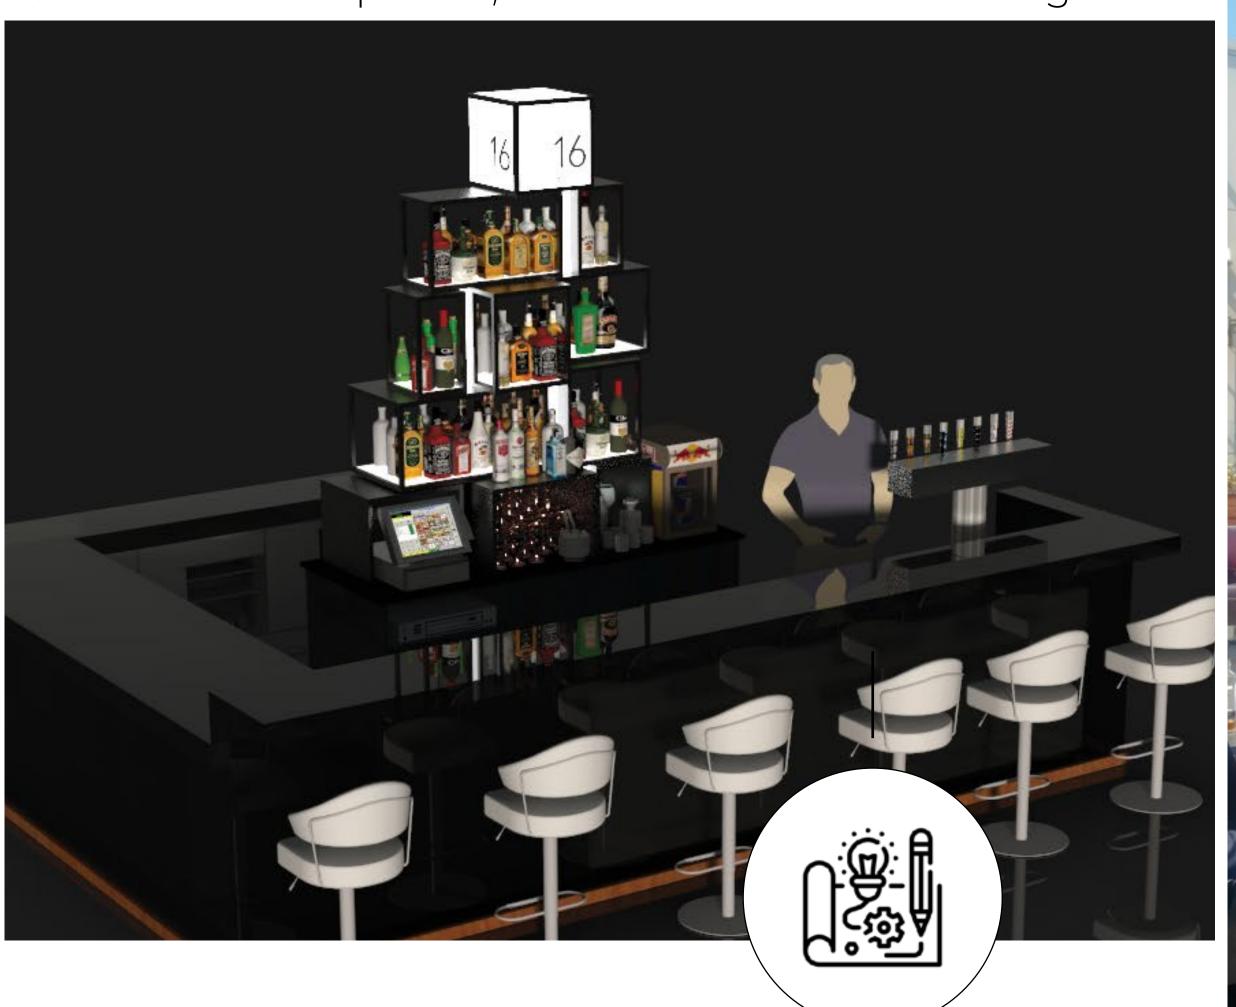

# Instances from Recent Projects

Swissotel the Bosphorus, Istanbul - 16 Roof Bar Redesign