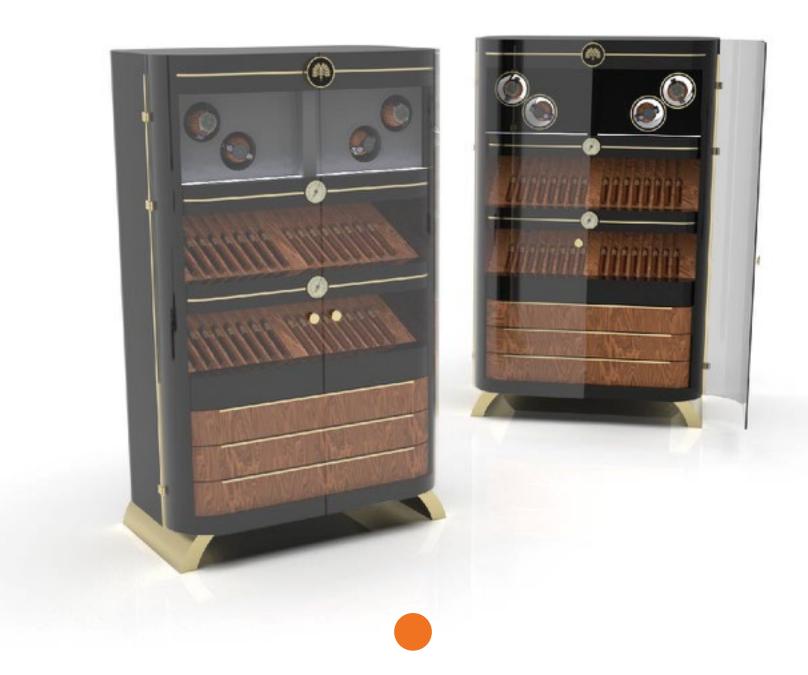

# Instances from Recent Projects

Raffles Doha, Qatar - Bespoke Portable Humidor & Trolley