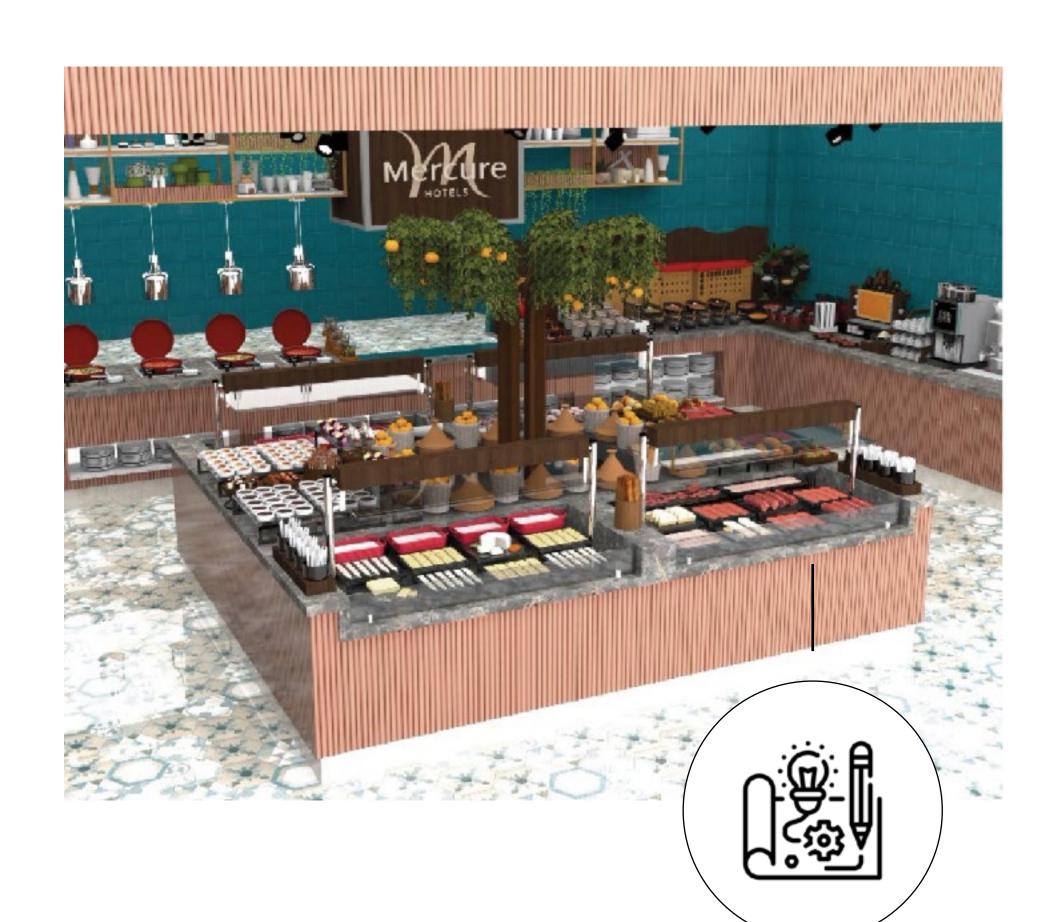

# Instances from Recent Projects

Mercure Hotels - Trabzon, Turkey - Complete Buffet Setup Design & Application