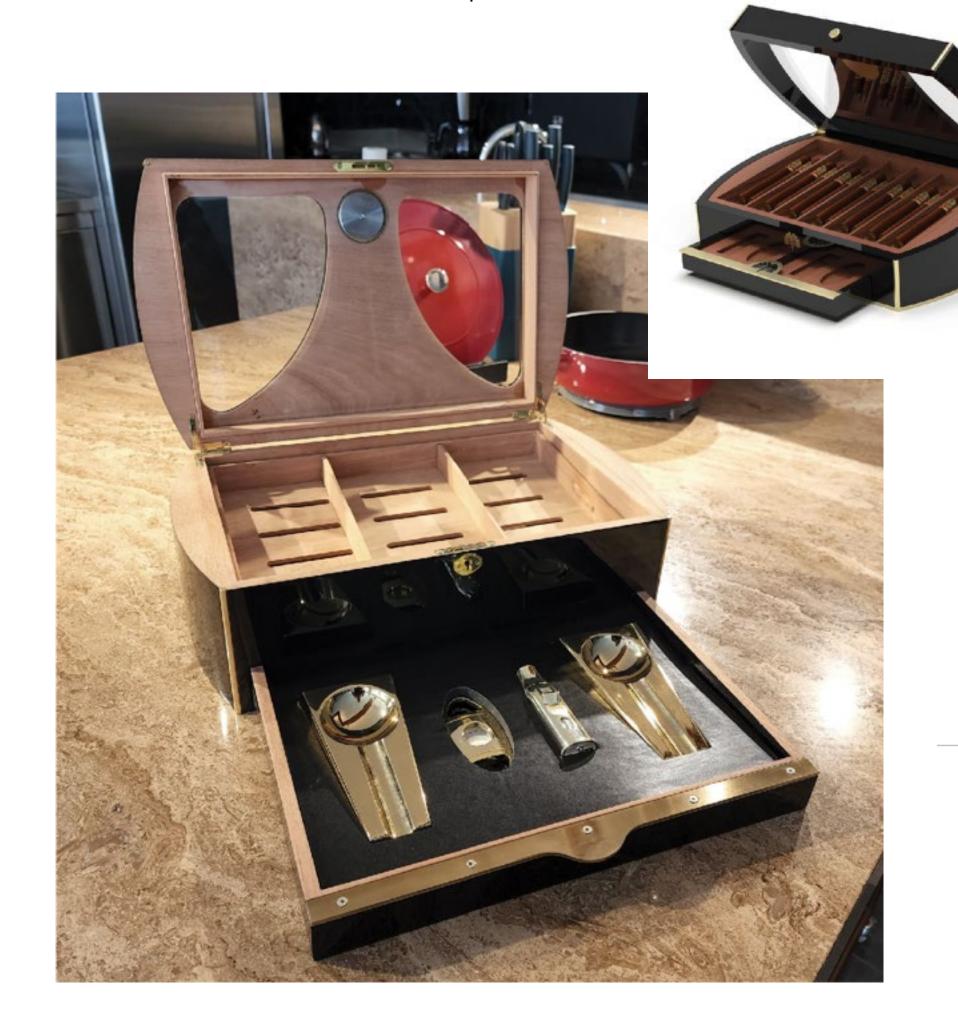

# Instances from Recent Projects

Raffles Doha, Qatar - Bespoke Portable Humidor & Trolley