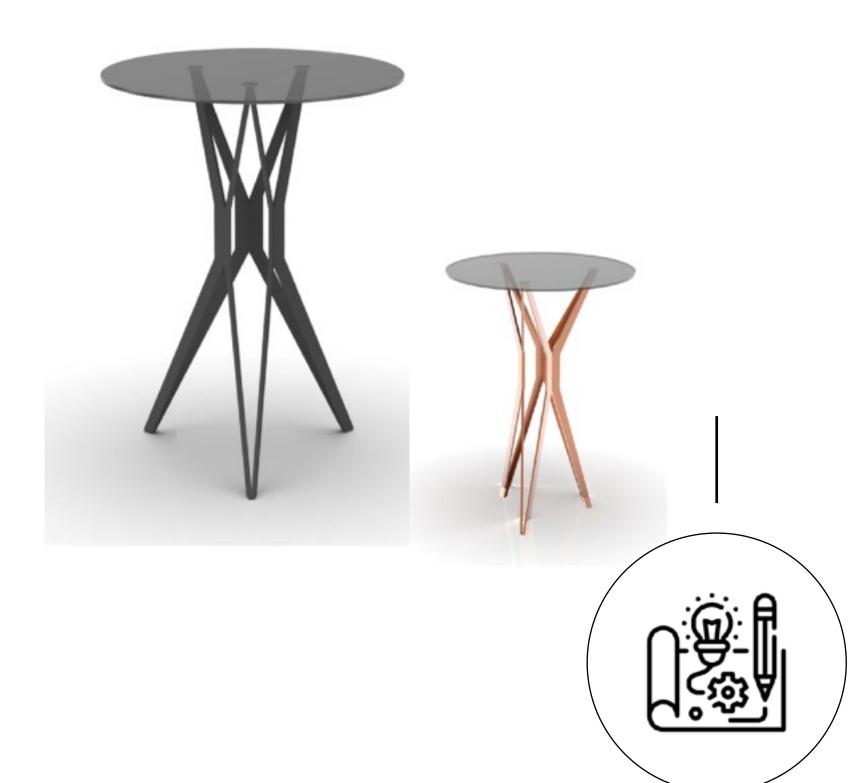

etups













# Instances from Recent Projects

Swissotel the Bosphorus, Istanbul - Buffet Redesign







# Instances from Recent Projects

Four Seasons Bosphorus, Istanbul - Buffet Redesign













# Instances from Recent Projects

Swissotel the Bosphorus, Istanbul - 16 Roof Bar Redesign





# Instances from Recent Projects

Mercure Hotels - Trabzon, Turkey - Complete Buffet Setup Design & Application







# Instances from Recent Projects

Hillside Beach Club - Fethiye, Turkey - Buffet Setup Design & Application

### hillside BEACH CLUB







# Instances from Recent Projects

Madinat Jumeirah, Dubai, U.A.E. - Decorative Table Design & Application







# Instances from Recent Projects

Le Meridien Al Aqah Beach Resort - Dubai, U.A.E. - Cocktail Table Design & Application







# Instances from Recent Projects

Raffles Istanbul, Turkey - Buffet Redesign















# Instances from Recent Projects

D Resort Murat Reis. Ayvalık, Turkey - Custom Olive Oil Corner

# Instances from Recent Projects

Four Seasons Bosphorus, Istanbul - Wooden Ferris Wheels for Christmas Decoration







Copyright ©DA GLOBAL

This presentation or any part of it cannot be copied or distributed beyond the recipients for whom it is intended, unless explicit consent has been given by **DA GLOBAL**