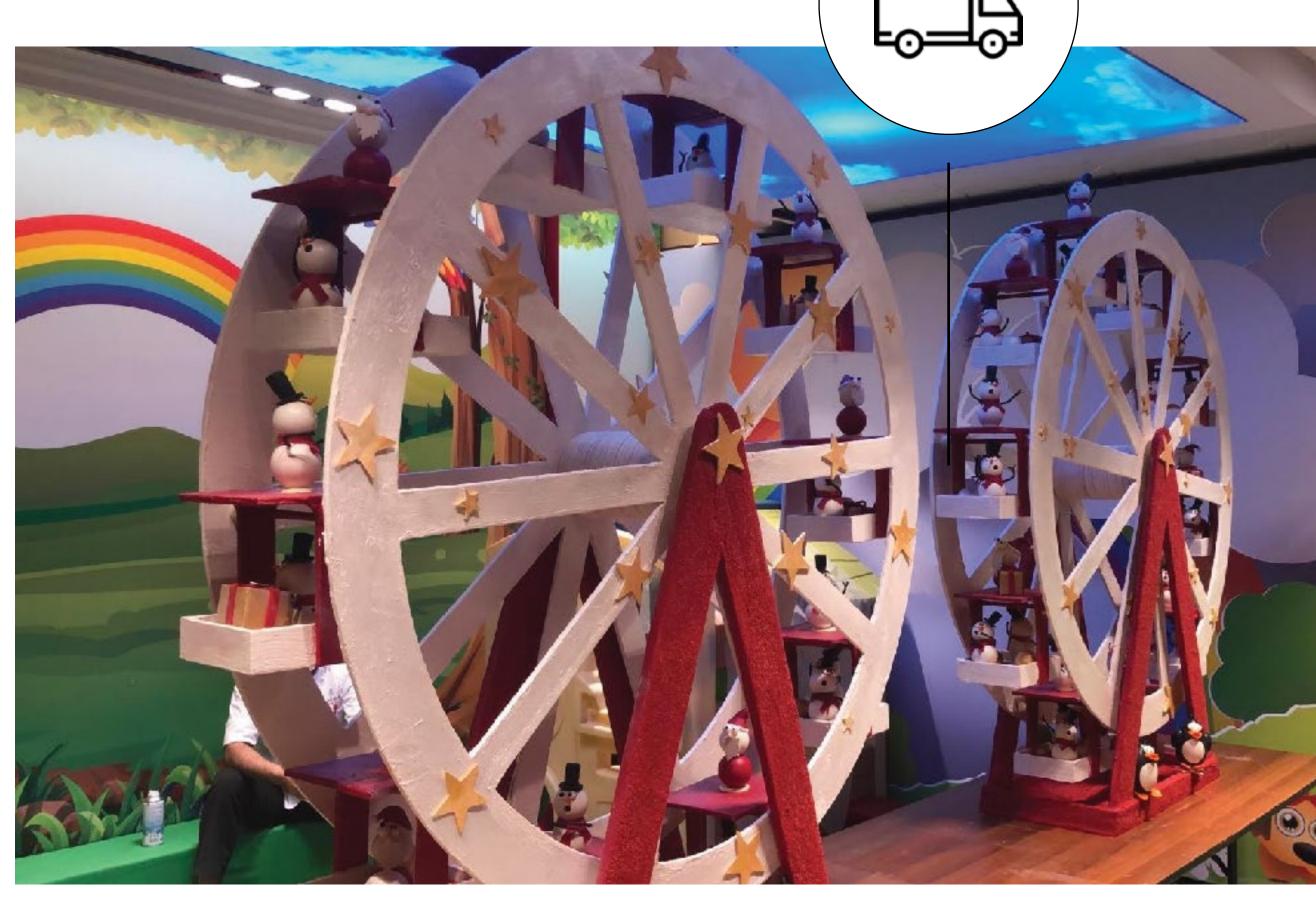

# Instances from Recent Projects

Four Seasons Bosphorus, Istanbul - Wooden Ferris Wheels for Christmas Decoration

Copyright ©DA GLOBAL

This presentation or any part of it cannot be copied or distributed beyond the recipients for whom it is intended, unless explicit consent has been given by **DA GLOBAL**