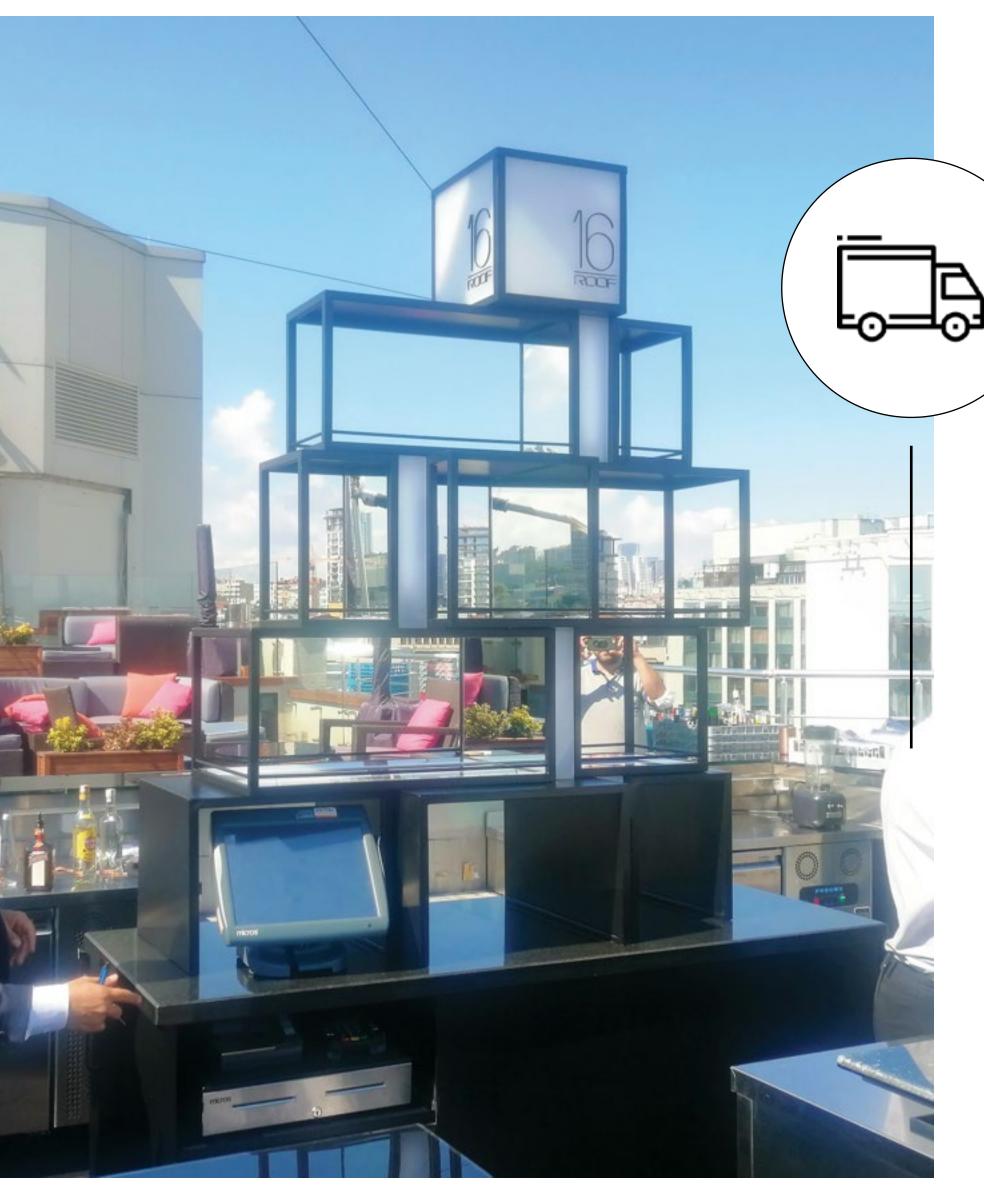

# Instances from Recent Projects

Swissotel the Bosphorus, Istanbul - 16 Roof Bar Redesign