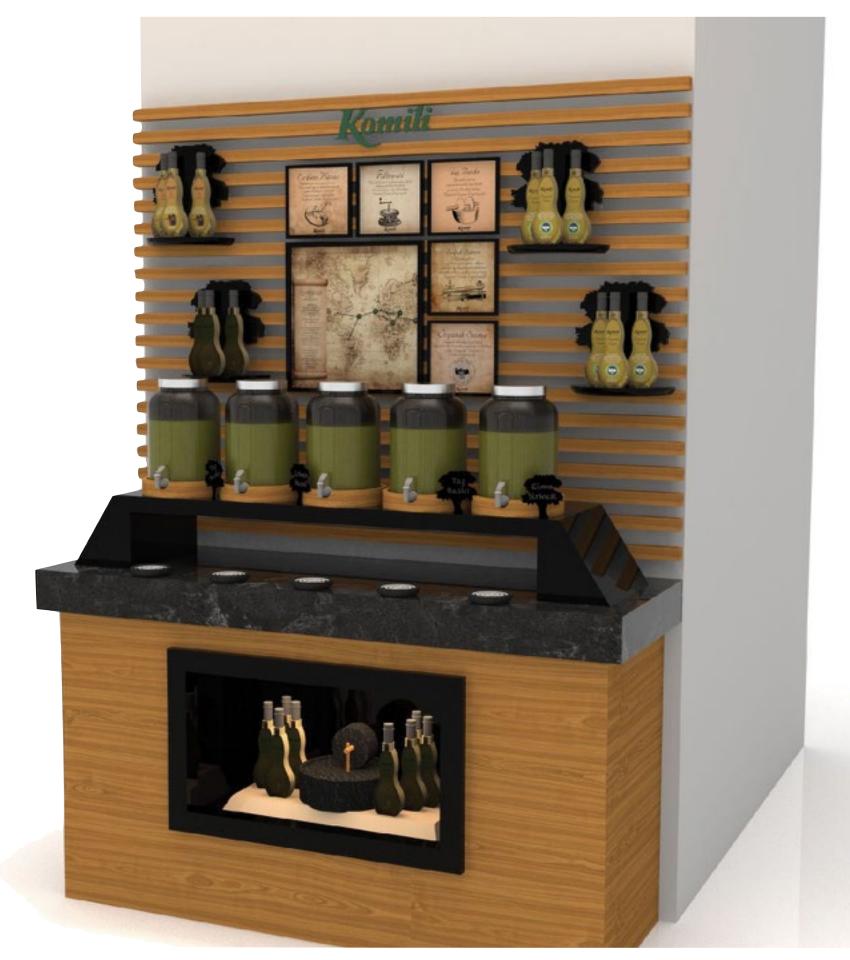

# Instances from Recent Projects

D Resort Murat Reis. Ayvalık, Turkey - Custom Olive Oil Corner