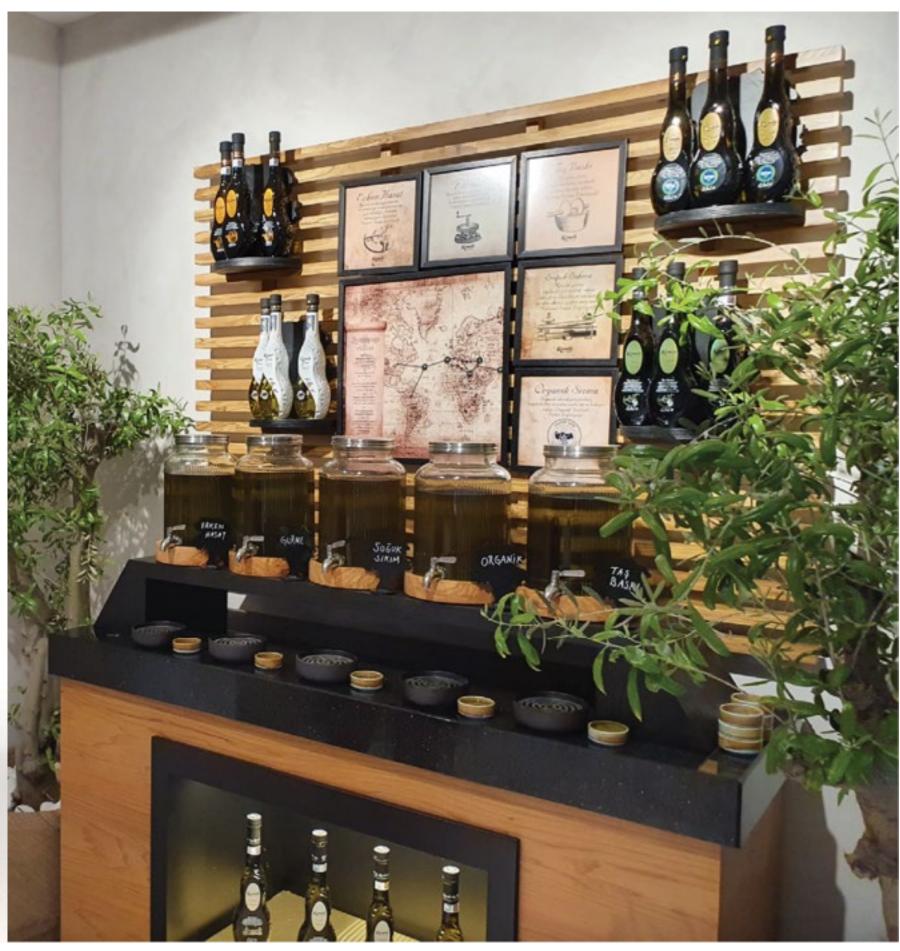

# Instances from Recent Projects

Four Seasons Bosphorus, Istanbul - Wooden Ferris Wheels for Christmas Decoration

Copyright ©DA GLOBAL

This presentation or any part of it cannot be copied or distributed beyond the recipients for whom it is intended, unless explicit consent has been given by **DA GLOBAL**