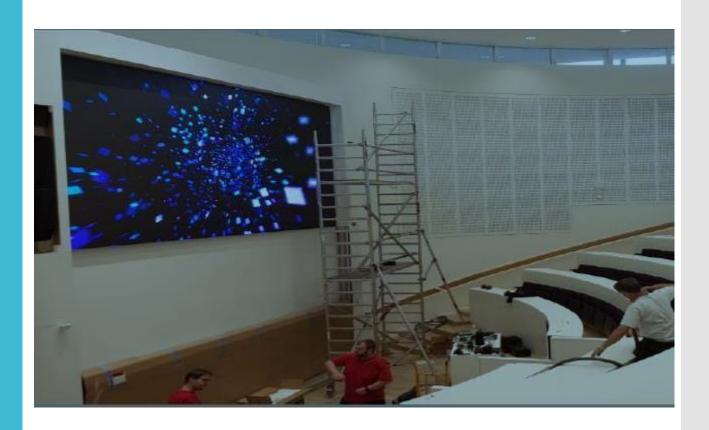

## DIGITAL SIGNAGE

- Solutions
- Interactive Digital Signage
- Video Wall
- Digital Menu Boards
- Information Display Systems
- Message & Social Media Dashboard
- Meetings Room Displays
- Digital Art

# DIGITAL SIGNAGE

- Hardware
  - LFD Displays
  - LED Displays
  - Hospitality TV
- Software
  - Content Management
- Services
  - Installation & Commissioning
  - On-site, off-site support
  - Managed Services