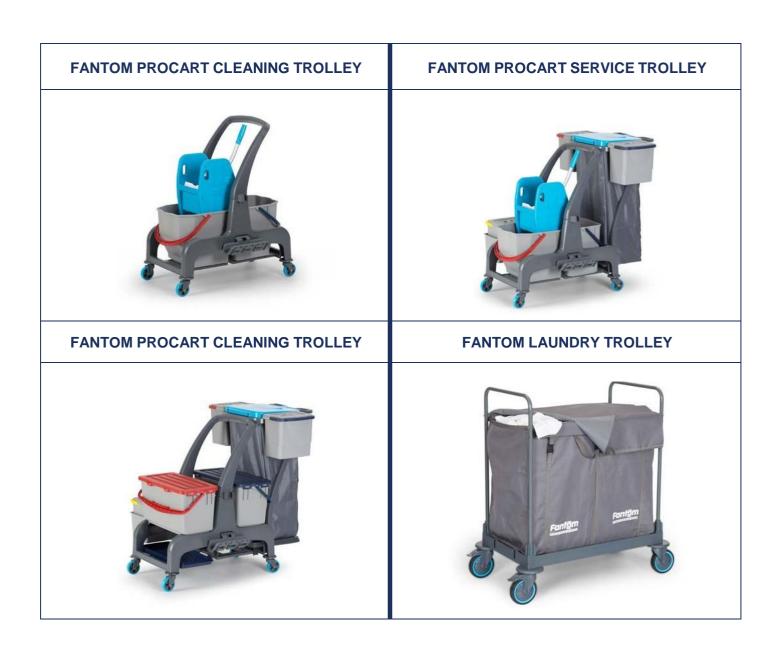

Absorption              |  |

<sup>\*</sup>Please see the installation details on the page of 15.

<sup>\*</sup>Climatized environment is recommended.



# LEATHER **EQUIPMENTS**

Long-lasting and durable products: designed for use in hotel rooms, lounges and offices. Find out equipments from tissue holder boxes, garbage bins to service trays.















# FLOOR **EQUIPMENTS**

Long-lasting and durable products: designed for use in hotel rooms, lounges and offices. Find out equipments from floor trolleys, cleaning stuffs to vacuum cleaners.



#### **FANTOM PROCART FLOOR TROLLEY**



**FANTOM PROCART SERVICE TROLLEY 230** 



**FANTOM HOUSEKEEPING TROLLEY 2 BAGS** 



**FANTOM PROCART SERVICE TROLLEY** 



**FANTOM HOUSE KEEPING TROLLEY 1 BAG** 



FANTOM PROCART SERVICE TROLLEY