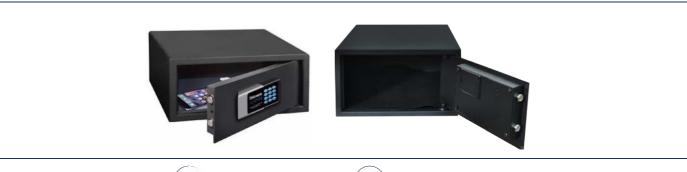

#### **DR1220**

#### **DR1225**

| Model      | Features                        | Outer Dimensions   | Weight |
|------------|---------------------------------|--------------------|--------|
| DR1225     | Standard Size Electronic Safe   | 130 x 400 x 350 mm | 12 kg  |
| DR1225-L15 | 15" Laptop Size Electronic Safe | 130 x 425 x 380 mm | 13 kg  |