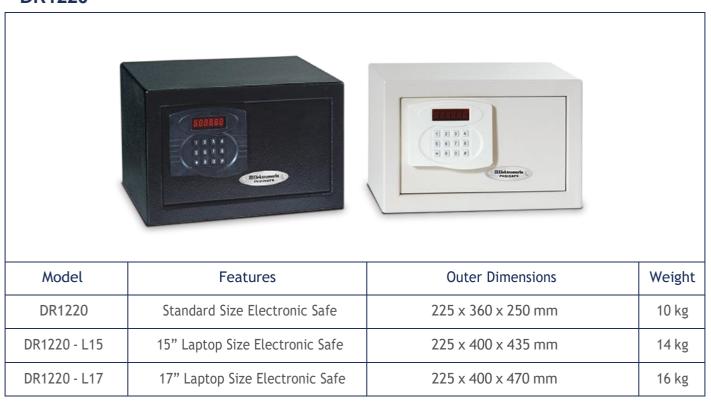

label. Inverter System Minibars provide 90% less electricity consumption than Absorption System Minibars. The compressor makes 26 dB noise during start-stops, which is a very low level of noise and accepted by hotels.

# Thermoelectric Peltier System

Thermoelectic Peltier Minibar provides completely silent cooling (0 dB) without any vibrations since they do not have any compressors nor fans. They are also remarkable in terms of saving 70% less energy with their high technical performance when compared to Absorption System Minibars.



### HOTEL SAFES

Hotel safes provide best protection against the treat of unforeseeable burglary attack. They are built to accommodate the most commonly stored items with ease, such as laptops, hard drives & jewellery.



#### **DR1219**



#### **DR1220**





#### **DR1225**



| Model      | Features                        | Outer Dimensions   | Weight |
|------------|---------------------------------|--------------------|--------|
| DR1225     | Standard Size Electronic Safe   | 130 x 400 x 350 mm | 12 kg  |
| DR1225-L15 | 15" Laptop Size Electronic Safe | 130 x 425 x 380 mm | 13 kg  |

### MS-L15-D



|             | LED INTERIOR LIGHTNING ( INTERIOR CARPETING |                    |         |  |
|-------------|---------------------------------------------|--------------------|---------|--|
| Model       | Features                                    | Outer Dimensions   | Weight  |  |
| MS Standart | Standard Size Electronic Safe               | 350 x 250 x 250 mm | 7.4 kg  |  |
| MS-L15-D    | 15" Laptop Size Electronic Safe