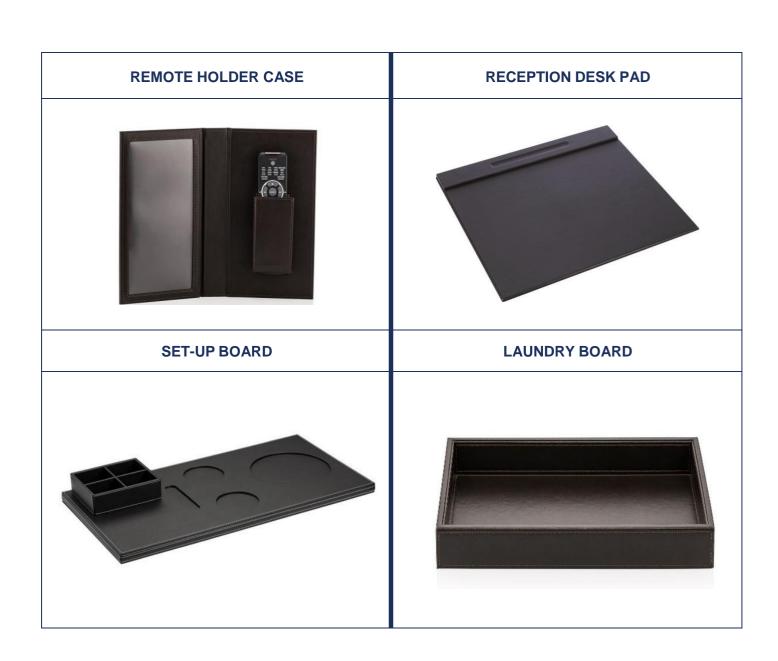

|  |
| Energy Consumption                 | 1.5 kWh / 24h      | Energy Consumption     | 1.5 kWh / 24h           |  |
| Refrigerant                        | NH3                | Refrigerant            | NH3                     |  |
| Noise Level                        | 0 dB               | Noise Level            | 0 dB                    |  |
| Type of Cooling                    | Absorption         | Type of Cooling        | Absorption              |  |

<sup>\*</sup>Please see the installation details on the page of 15.

<sup>\*</sup>Climatized environment is recommended.



# LEATHER **EQUIPMENTS**

Long-lasting and durable products: designed for use in hotel rooms, lounges and offices. Find out equipments from tissue holder boxes, garbage bins to service trays.















# FLOOR **EQUIPMENTS**

Long-lasting and durable products: designed for use in hotel rooms, lounges and offices. Find out equipments from floor trolleys, cleaning stuffs to vacuum cleaners.



#### **FANTOM PROCART FLOOR TROLLEY**



**FANTOM PROCART SERVICE TROLLEY 230** 



**FANTOM HOUSEKEEPING TROLLEY 2 BAGS** 



**FANTOM PROCART SERVICE TROLLEY** 



**FANTOM HOUSE KEEPING TROLLEY 1 BAG** 



FANTOM PROCART SERVICE TROLLEY