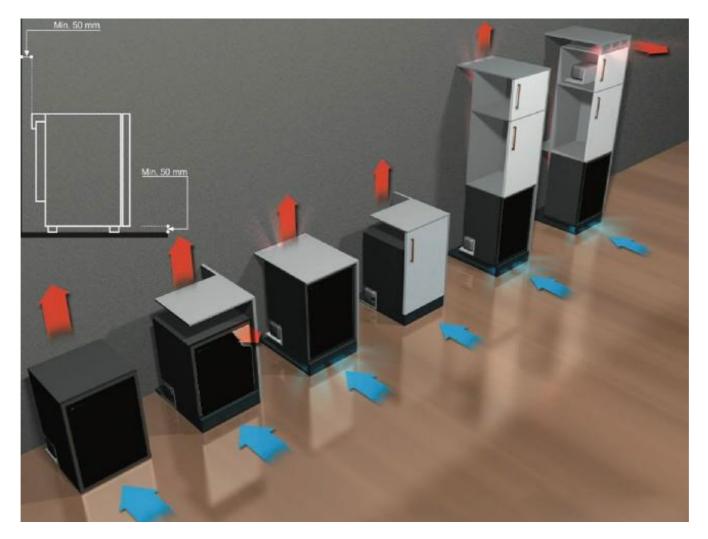

## Perfect INSTALLATION

All minibar - mini refrigerators can be integrated into suitable furniture. But it is important to provide appropriate ventilation. The air intake and exhaust openings must be at least 300 cm<sup>2</sup> each. It is essential to make sure that the ventilation screen cannot be closed or covered.

IMPORTANT: Absorption system minibars do not function optimally if the room temperature is over 32°C. The ideal room temperature should be between 20°C - 25°C. Climatized environment is recommended.