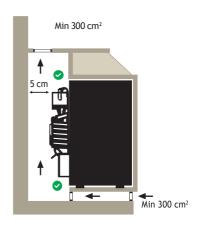

## Perfect INSTALLATION

All minibar - mini refrigerators can be integrated into suitable furniture. But it is important to provide appropriate ventilation. The air intake and exhaust openings must be at least 300 cm<sup>2</sup> each. It is essential to make sure that the ventilation screen cannot be closed or covered.

### **Correct Installations**