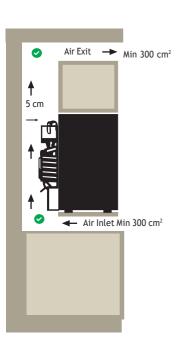

## Perfect INSTALLATION

All minibar - mini refrigerators can be integrated into suitable furniture. But it is important to provide appropriate ventilation. The air intake and exhaust openings must be at least 300 cm<sup>2</sup> each. It is essential to make sure that the ventilation screen cannot be closed or covered.

IMPORTANT: Absorption system minibars do not function optimally if the room temperature is over 32°C. The ideal room temperature should be between 20°C - 25°C. Climatized environment is recommended.

### **Correct Installations**