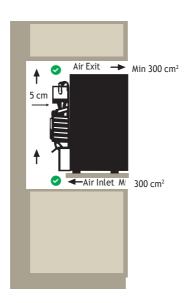

## Perfect INSTALLATION

All minibar - mini refrigerators can be integrated into suitable furniture. But it is important to provide appropriate ventilation. The air intake and exhaust openings must be at least 300 cm<sup>2</sup> each. It is essential to make sure that the ventilation screen cannot be closed or covered.

### **Correct Installations**