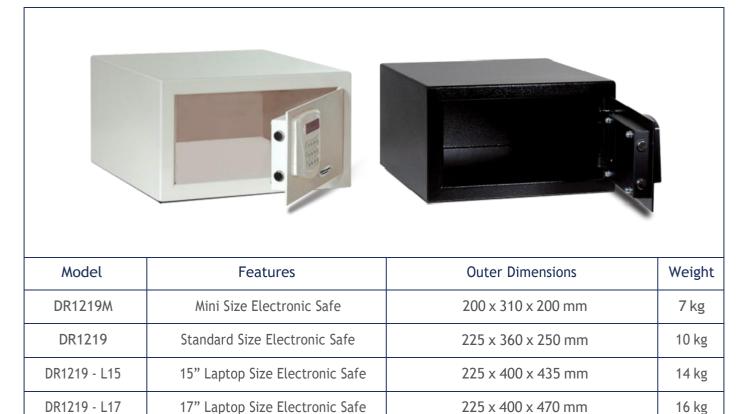

em has A+++ energy label. Inverter System Minibars provide 90% less electricity consumption than Absorption System Minibars. The compressor makes 26 dB noise during start-stops, which is a very low level of noise and accepted by hotels.

# Thermoelectric Peltier System

Thermoelectic Peltier Minibar provides completely silent cooling (0 dB) without any vibrations since they do not have any compressors nor fans. They are also remarkable in terms of saving 70% less energy with their high technical performance when compared to Absorption System Minibars.



### HOTEL SAFES

Hotel safes provide best protection against the treat of unforeseeable burglary attack. They are built to accommodate the most commonly stored items with ease, such as laptops, hard drives & jewellery.



#### **DR1219**



#### **DR1220**





#### **DR1225**



| Model      | Features                        | Outer Dimensions   | Weight |
|------------|---------------------------------|--------------------|--------|
| DR1225     | Standard Size Electronic Safe   | 130 x 400 x 350 mm | 12 kg  |
| DR1225-L15 | 15" Laptop Size Electronic Safe | 130 x 425 x 380 mm | 13 kg  |

### MS-L15-D



|             | LED INTERIOR LIGHTNING ( INTERIOR CARPETING |                    |         |  |
|-------------|---------------------------------------------|--------------------|---------|--|
| Model       | Features                                    | Outer Dimensions   | Weight  |  |
| MS Standart | Standard Size Electronic Safe               | 350 x 250 x 250 mm | 7.4 kg  |  |
| MS-L15-D    | 15" Laptop Size Electroni